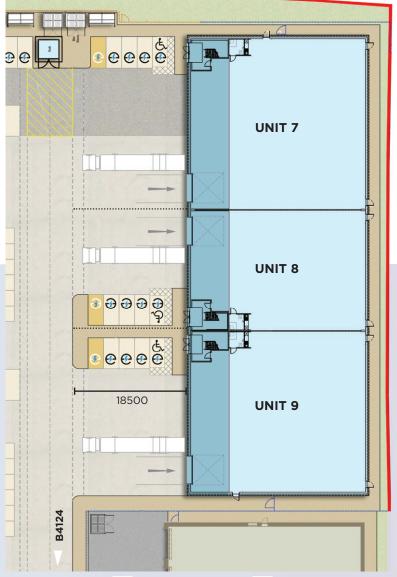

# **ACCOMMODATION (GEA)**

Warehouse

Linit 7

| Offic  | 1     | warenouse           | 0,010 SQ F1        | 019 3Q W   |
|--------|-------|---------------------|--------------------|------------|
|        |       | First Floor Offices | 2,020 SQ FT        | 188 SQ M   |
|        |       | Total               | 10,836 SQ FT       | 1,007 SQ M |
| Unit   | 8     | Warehouse           | 6,130 SQ FT        | 570 SQ M   |
|        |       | First Floor Offices | 1,407 SQ FT        | 131 SQ M   |
|        |       | Total               | 7,537 <b>SQ FT</b> | 701 SQ M   |
| Unit   | 9     | Warehouse           | 8,347 SQ FT        | 776 SQ M   |
|        |       | First Floor Offices | 1,913 SQ FT        | 178 SQ M   |
|        |       | Total               | 10,260 SQ FT       | 954 SQ M   |
|        |       |                     |                    |            |
| Unit 7 | 8 & 8 | COMBINED            | 18,373 SQ FT       | 1,708 SQ M |
| Unit 8 | 2 0   | COMBINED            | 17,797 SQ FT       | 1 655 SO M |
| OTIL C | αθ    | COMPINED            | II,ISI SQFI        | 1,055 SQ W |
| Unit 7 | ,8&9  | COMBINED            | 28,633 SQ FT       | 2,662 SQ M |