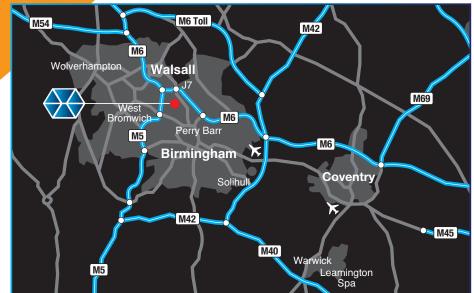

# PRIME PARK

BIRMINGHAM NORTH B42 1DT

|                    | miles | mins              |
|--------------------|-------|-------------------|
| HAMSTEAD STATION   | 0.2   | 5 (walk)          |
| M6 J7              | 1.7   | 6 (drive)         |
| M5 J1              | 3     | <b>14</b> (drive) |
| CITY CENTRE        | 4     | <b>13</b> (drive) |
| M6 TOLL            | 10    | 22 (drive)        |
| BIRMINGHAM AIRPORT | 15.5  | 37 (drive)        |

Source - Google maps