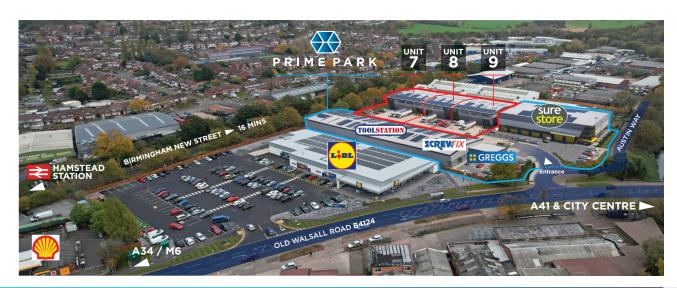

# PRIME PARK

BIRMINGHAM NORTH B42 1DT

|                    | miles | mins              |
|--------------------|-------|-------------------|
| HAMSTEAD STATION   | 0.2   | 5 (walk)          |
| M6 J7              | 1.7   | 6 (drive)         |
| M5 J1              | 3     | <b>14</b> (drive) |
| CITY CENTRE        | 4     | <b>13</b> (drive) |
| M6 TOLL            | 10    | 22 (drive)        |
| BIRMINGHAM AIRPORT | 15.5  | 37 (drive)        |

Source - Google maps