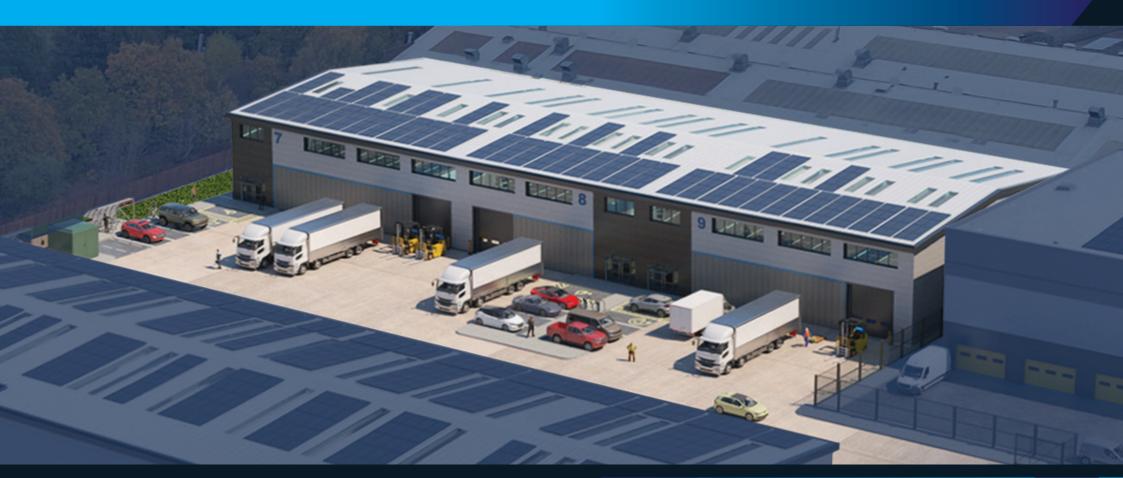

# NEW ENERGY EFFICIENT INDUSTRIAL UNITS - TO LET

UNITS FROM 7,537 SQ FT TO 28,633 SQ FT (UNITS 7-9 COMBINED)

CONSTRUCTION WELL ADVANCED
COMPLETION SPRING 2024

819 SO M

# **SPECIFICATION**

fitted offices

BREEAM 'Excellent' (targeting)

Photovoltaic Efficient LED (PV) panels lighting

Electric charging for cars and vans pumps

Net Zero Carbon development