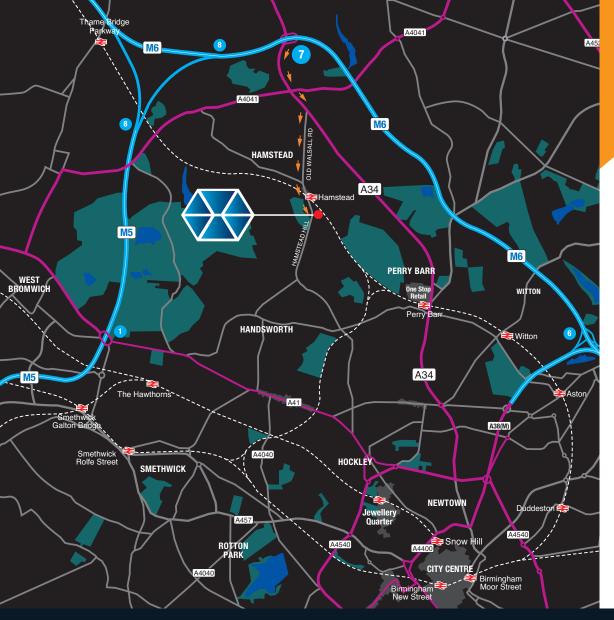

# PRIME PARK

BIRMINGHAM NORTH B42 1DT

|                    | miles | mins              |
|--------------------|-------|-------------------|
| HAMSTEAD STATION   | 0.2   | 5 (walk)          |
| M6 J7              | 1.7   | 6 (drive)         |
| M5 J1              | 3     | <b>14</b> (drive) |
| CITY CENTRE        | 4     | <b>13</b> (drive) |
| M6 TOLL            | 10    | 22 (drive)        |
| BIRMINGHAM AIRPORT | 15.5  | 37 (drive)        |

Source - Google maps